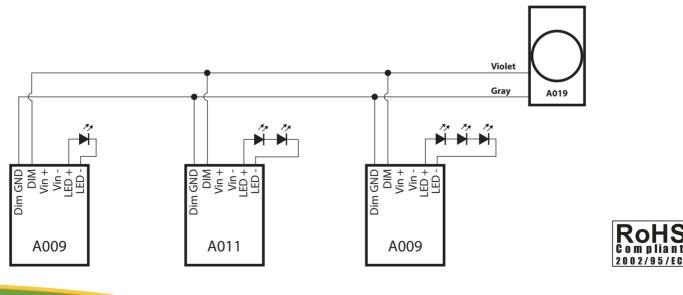

# **Application Figures**

**A009 BuckBlocks<sup>™</sup>, A011 FlexBlocks<sup>™</sup>, or a combination of the two:** Up to 25 units can be dimmed on a single Low Voltage Dimming Control.

When the drivers being controlled are within a few feet of each other, daisy-chain wiring (shown below) is fine. When dimming distant modules, a star wiring pattern (each driver with it's own run of violet/gray wire back to the dimming control) and 18AWG wire is recommended.