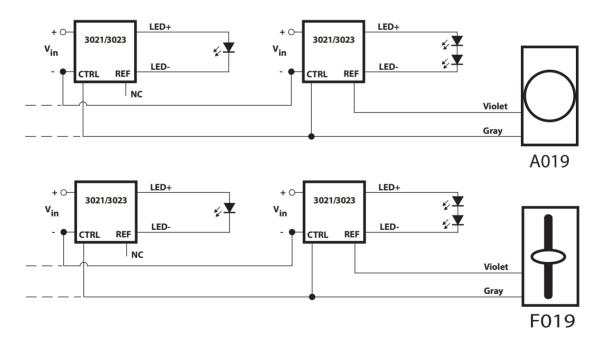

### **Application Figures Cont.**

**9008 LuxStrip II<sup>™</sup> and A006 LuxStrip II<sup>™</sup>:** Control up to 50 strips with a single Low Voltage Dimming Control.

**3021/3023 BuckPucks<sup>™</sup> or 4015 BoostPucks<sup>™</sup>:** Control one to four BuckPucks<sup>™</sup> or BoostPucks<sup>™</sup> with a single Low Voltage Dimming Control. When controlling multiple units, connect the CTRL line of all units to the Dimming Control and connect **only one** REF line as shown below.