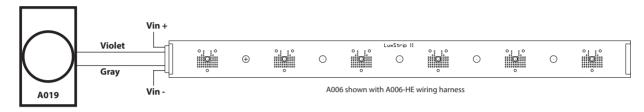

### **Application Figures Cont.**

**9008 LuxStrip II<sup>™</sup> and A006 LuxStrip II<sup>™</sup>:** Control up to 50 strips with a single Low Voltage Dimming Control.

**3021/3023 BuckPucks<sup>™</sup> or 4015 BoostPucks<sup>™</sup>:** Control one to four BuckPucks<sup>™</sup> or BoostPucks<sup>™</sup> with a single Low Voltage Dimming Control. When controlling multiple units, connect the CTRL line of all units to the Dimming Control and connect **only one** REF line as shown below.